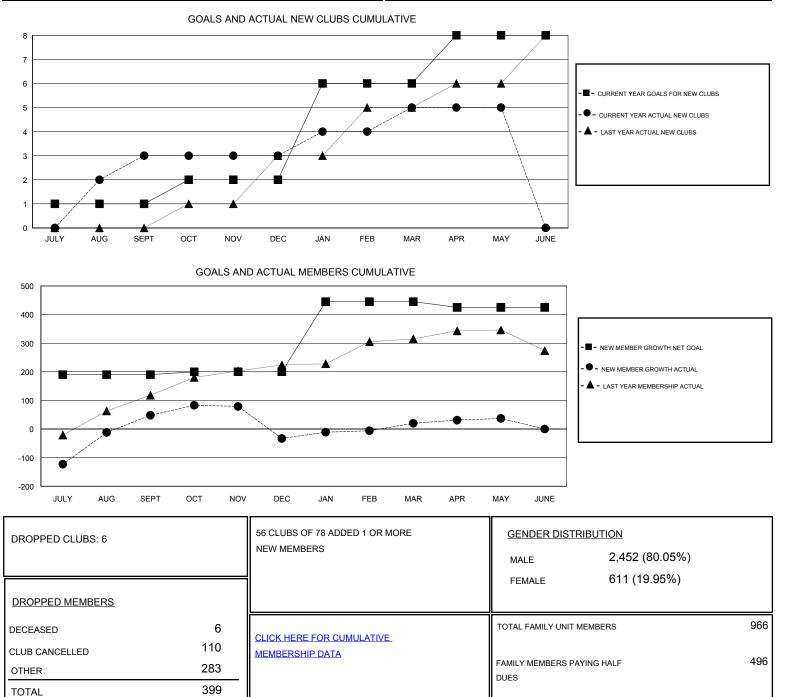

## KAMI ESH JAIN GN

| LOCATION INDIA |
|----------------|
|----------------|

| GMT:                  | MT: KAMLESH JAIN |               |           | LOCATION INDIA |                       |                                                                |                                                              | GMT CA                                             |
|-----------------------|------------------|---------------|-----------|----------------|-----------------------|----------------------------------------------------------------|--------------------------------------------------------------|----------------------------------------------------|
| Clubs                 |                  |               |           |                | Members               |                                                                |                                                              |                                                    |
| RESULTS FOR 2016-2017 |                  |               |           |                | RESULTS FOR 2016-2017 |                                                                |                                                              |                                                    |
| QUARTE                | R                | NEW CLUB GOAL | NEW CLUBS | DROPPED CLUBS  | QUARTER               | NEW MEMBER GROWTH<br>NET GOAL (not reinstated<br>or transfers) | NEW MEMBER<br>GROWTH ACTUAL (not<br>reinstated or transfers) | DROPPED<br>MEMBERS ACTUAL<br>(including transfers) |
| JULY/AUG              | G/SEPT           | 1             | 3         | 0              | JULY/AUG/SEPT         | 190                                                            | 222                                                          | 174                                                |
| OCT/NOV               | /DEC             | 1             | 0         | 6              | OCT/NOV/DEC           | 10                                                             | 70                                                           | 151                                                |
| JAN/FEB/              | MAR              | 4             | 2         | 0              | JAN/FEB/MAR           | 245                                                            | 103                                                          | 50                                                 |
| APR/MAY               | JUNE             | 2             | 0         | 0              | APR/MAY/JUNE          | -20                                                            | 41                                                           | 24                                                 |